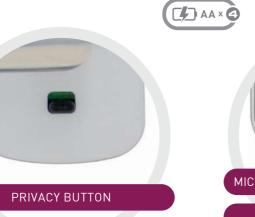

#### features

- Opening via Bluetooth, MiFare proximity card and numerical code.
- Option to open and manage online by installing Gateways.
- Backlit keypad for easy use in corridors and low lighting environments.
- Anti-panic function, to guarantee emergency exits.
- Two different management systems for hotels of all sizes and for holiday homes:
  - OS ACCESS software: desktop software for management from the front desk pc. Complemented by the Upkey APP for start-up, maintenance and bluetooth openings of workers and guests.
  - RENT & PASS APP: mobile app for start-up, management, maintenance, and opening of employees and guests. Designed for hotels without 24 hour reception and holiday homes.
- Guaranteed operation in the most adverse climatological environments. Stainless steel AISI 304 manufactured.
- Hidden mechanical cylinder, for auditable emergency openings.
- Micro USB type C connector for powering the lock with a powerbank, in case of depleted batteries.
- Operates with 4 standard AA batteries with duration of up to 200,000 openings.
- It adapts to DIN mortises.
- Dimensions: 65 x 150 mm.
- Admissible door thickness: 38 to 52 mm.