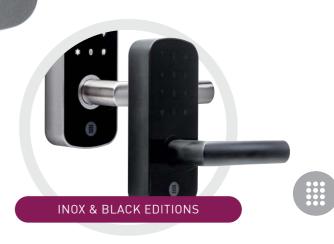

#### features

- Opening via Bluetooth, MiFare proximity card and numerical code.
- Option to open and manage online by installing Gateways.
- Backlit keypad for easy use in corridors and low lighting environments.
- Anti-panic function, to guarantee emergency exits.
- Two different management systems for hotels of all sizes and for holiday homes:
  - OS ACCESS software: desktop software for management from the front desk pc. Complemented by the Upkey APP for start-up, maintenance and bluetooth openings of workers and guests.
  - RENT & PASS APP: mobile app for start-up, management, maintenance, and opening of employees and guests. Designed for hotels without 24 hour reception and holiday homes.
- Guaranteed operation in the most adverse climatological environments. Stainless steel AISI 304 manufactured.
- Hidden mechanical cylinder, for auditable emergency openings.
- Micro USB type C connector for powering the lock with a powerbank, in case of depleted batteries.
- Operates with 4 standard AA batteries with duration of up to 200,000 openings.
- It adapts to DIN mortises.
- Dimensions: 65 x 150 mm.
- Admissible door thickness: 38 to 52 mm.