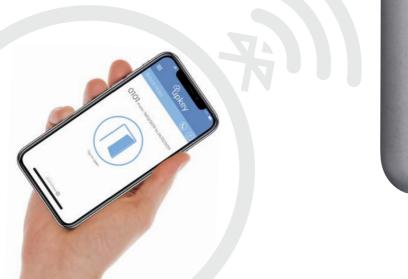

## ELECTRONIC LOCK FLAT 2

RENT PASS

Versatile and secure access control

omnitec (

Think Open

Think Forward

Bluetooth Proximity card Code Online via Gateway

## Think Open

- Opening, via Bluetooth, proximity card, code and online via Gateway.
- Unlimited Audit Trail, openings, opening attempts, exits, etc.
- Bluetooth, for guest openings, setting up, management and maintenance of the lock.
- Privacy, privacy function to prevent entries of service persons.
- Management, with OS ACCESS desktop software or RENT & PASS mobile APP.