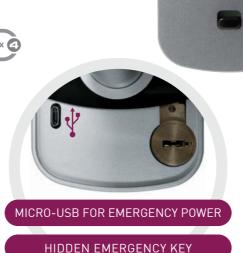

#### features

- Opening via Bluetooth, MiFare proximity card and numerical code.
- Option to open and manage online by installing Gateways.
- Backlit keypad for easy use in corridors and low lighting environments.
- Anti-panic function, to guarantee emergency exits.
- Two different management systems for hotels of all sizes and for holiday homes:
  - OS ACCESS software: desktop software for management from the front desk pc. Complemented by the Upkey APP for start-up, maintenance and bluetooth openings of workers and guests.
  - RENT & PASS APP: mobile app for start-up, management, maintenance, and opening of employees and guests. Designed for hotels without 24 hour reception and holiday homes.
- Guaranteed operation in the most adverse climatological environments. Stainless steel AISI 304 manufactured.
- Hidden mechanical cylinder, for auditable emergency openings.
- Micro USB type C connector for powering the lock with a powerbank, in case of depleted batteries.
- Operates with 4 standard AA batteries with duration of up to 200,000 openings.
- It adapts to DIN mortises.
- Dimensions: 65 x 150 mm.
- Admissible door thickness: 38 to 52 mm.