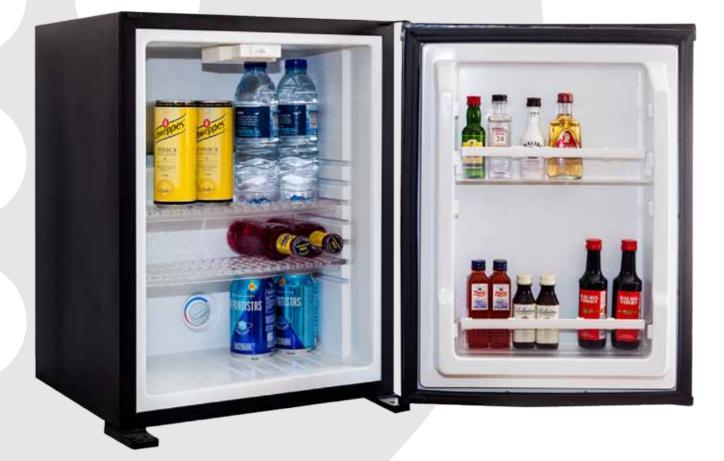

#### Botlle rack attached to door

**Adjustable Shelves** 

**EXTRA FEATURES** 

Not available for EU countries in compliance with EU regulation 1060/2010 on energy consumption and efficiency.

#### **STANDARD FEATURES**

| * •                              | Adjustable            | Bottle |
|----------------------------------|-----------------------|--------|
|                                  | Bottle Rack           | Rack   |
| <b>⇒</b> ,                       | ⊨↑⊣<br>⊢↓⊣            |        |
| Low Power<br>Consumption<br>LEDs | Adjustable<br>Shelves |        |